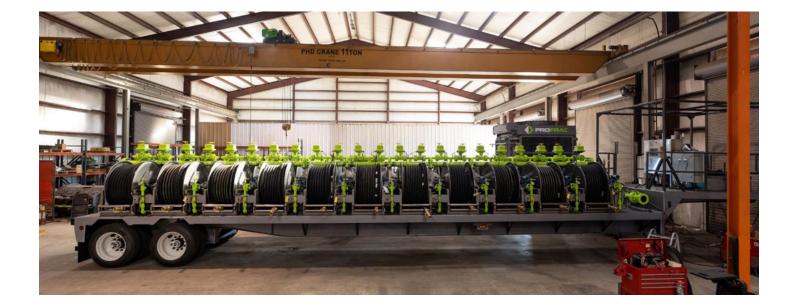

# > GAS DISTRIBUTION TRAILER

ProFrac's Gas Distribution Trailer optimizes flow rates and distribution rates to the frac pumps. Each valve has a real-time flow rate meter visible near each hose on the trailer. **These flow rates can be monitored from a live feed via the app at any time.** 

### Other benefits include:

- Reel trailer design minimizes the need to store excess hose on the ground
- High quality industrial Parker LPG hose
- Coriolis meters provide consistent accurate measurement with local display
- Designed to ensure minimal pressure drop from distribution trailer to engines
- Custom software package with local HMI allows real time viewing of flow rates, pressure, & temperature and control of all actuated valves