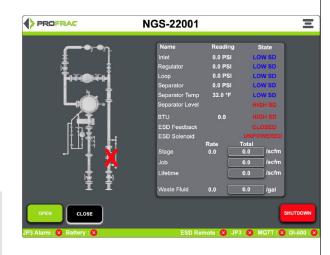

## > ESD TRAILER

ProFrac's ESD Trailer regulates the pressure and filters the gas on pad in order to fuel frac pumps. The ESD allows for **customizable pressure**, **temperature**, **flow rate and BTU set points**.

### Other benefits include:

- Full range of inlet pressures (100 1440 PSIG)
- Worker/monitor regulators ensure safe operations while maximizing trailer runtime
- 1440 PSIG MAWP Inlet/Outlet design for operational flexibility

## > REMOTE MONITORING

Proprietary software allows for real-time remote monitoring of gas operations with remote emergency shut down (ESD) capability **for enhanced safety while maximizing runtime.** 

### Other benefits include:

- Web-based platform provides real time trailer performance with available customer portal
- Local display with HMI on trailer
- Remote troubleshooting capabilities
- Data and alarm logging
- Customizable alarm set points