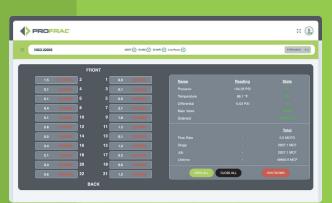

## > REMOTE MONITORING

Proprietary software allows for real-time remote monitoring of gas operations with remote emergency shut down (ESD) capability **for enhanced safety while maximizing runtime.** 

### Other benefits include:

- Web-based platform provides real time trailer performance with available customer portal
- Local display with HMI on trailer
- Remote troubleshooting capabilities
- Data and alarm logging
- Customizable alarm set points