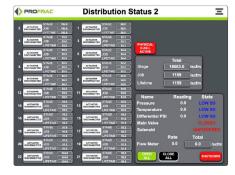

# > GAS DISTRIBUTION TRAILER

ProFrac's Gas Distribution Trailer optimizes flow rates and distribution rates to the frac pumps. Each valve has a real-time flow rate meter visible near each hose on the trailer. **These flow rates can be monitored from a live feed via the app at any time.** 

### Other benefits include:

- Reel trailer design minimizes the need to store excess hose on the ground
- High quality industrial Parker LPG hose
- Coriolis meters provide consistent accurate measurement with local display
- Designed to ensure minimal pressure drop from distribution trailer to engines
- Custom software package with local HMI allows real time viewing of flow rates, pressure, & temperature and control of all actuated valves