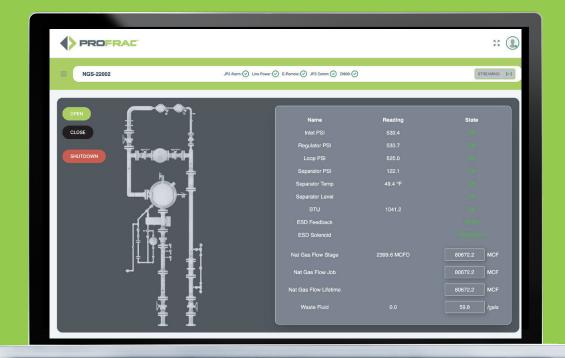

## > REMOTE MONITORING

Proprietary software allows for real-time remote monitoring of gas operations with remote emergency shut down (ESD) capability **for enhanced safety while maximizing runtime.** 

### Other benefits include:

- Web-based platform provides real time trailer performance with available customer portal
- Local display with HMI on trailer
- Remote troubleshooting capabilities
- Data and alarm logging
- Customizable alarm set points

Using proprietary software, remote actuation of the valves allows for control **from any location** for quick valve shut down in cases of increased BTU.