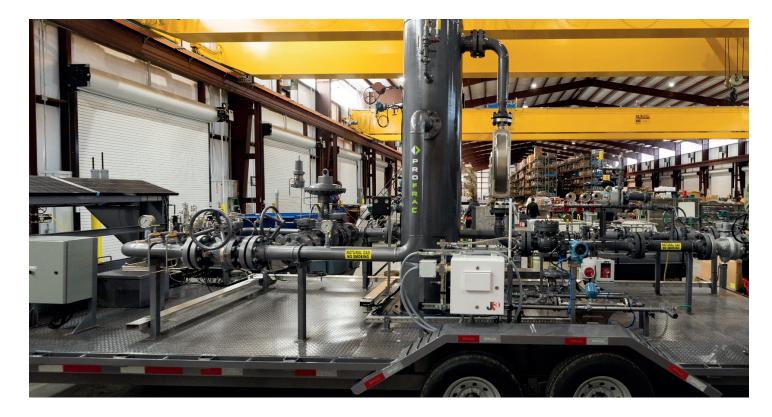

## > JP3 VERAX ANALYZER (JP3)

The ESD Trailer is equipped with the JP3 Verax® Analyzer to monitor BTU in real-time.

- Flow cell operates at pipeline pressure and temperature
- No emissions and requires no carrier or calibration gas

Using proprietary software, remote actuation of the valves allows for control **from any location** for quick valve shut down in cases of increased BTU.

#### Other benefits include:

- Flow cell operates at pipeline pressure and temperature
- No emissions and requires no carrier or calibration gas
- Real time trailer performance data available via web-based platform
- Local display with HMI on trailer
- Remote troubleshooting capabilities
- Data and alarm logging
- Customizable alarms and set points
- Password protected controls
- Meter totals reset capability