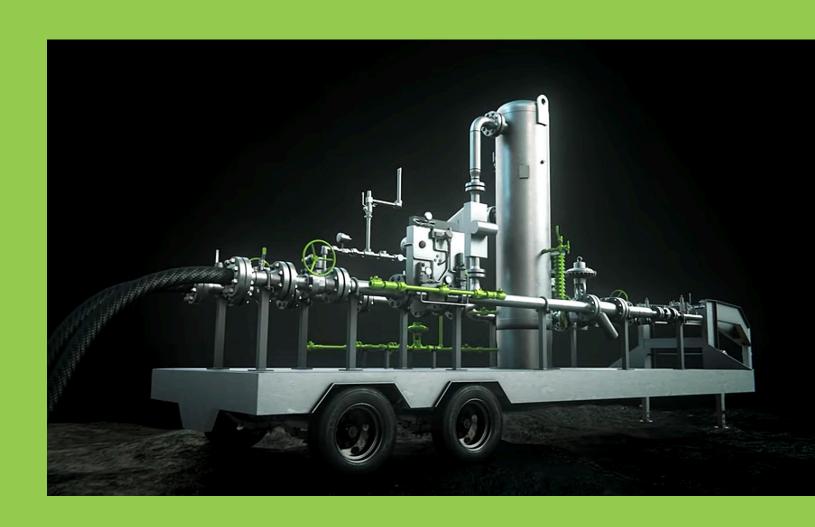

## > ESD TRAILER

ProFrac's ESD Trailer regulates the pressure and filters the gas on pad in order to fuel frac pumps. The ESD allows for **customizable pressure**, **temperature**, **flow rate and BTU set points**.

### Other benefits include:

- Full range of inlet pressures (100 1440 PSIG)
- Worker/monitor regulators ensure safe operations while maximizing trailer runtime
- 1440 PSIG MAWP Inlet/Outlet design for operational flexibility