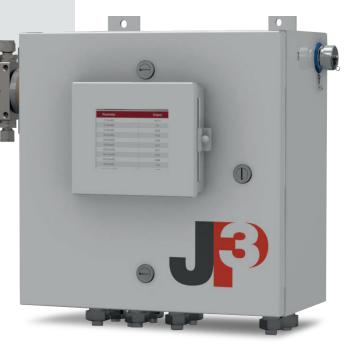

## > JP3 VERAX ANALYZER (JP3)

The ESD Trailer is equipped with the JP3 Verax® Analyzer to monitor BTU in real-time.

- Flow cell operates at pipeline pressure and temperature
- No emissions and requires no carrier or calibration gas

Using proprietary software, remote actuation of the valves allows for control **from any location** for quick valve shut down in cases of increased BTU.

#### Other benefits include:

- Flow cell operates at pipeline pressure and temperature
- No emissions and requires no carrier or calibration gas
- Real time trailer performance data available via web-based platform
- Local display with HMI on trailer
- Remote troubleshooting capabilities
- Data and alarm logging
- Customizable alarms and set points
- Password protected controls
- Meter totals reset capability